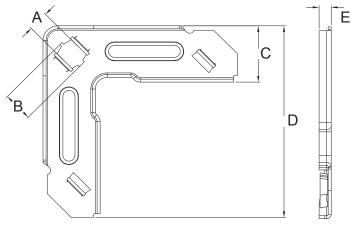

## **KwikCorners**

| Туре | Gauge | Pattern | Material                | Box Count | Measurements |        |         |      |        |
|------|-------|---------|-------------------------|-----------|--------------|--------|---------|------|--------|
|      |       |         |                         |           | Α            | В      | С       | D    | Е      |
| TDC  | 16    | 3/8"    | Galvanized or Stainless | 200       | .45 in       | .56 in | 1.21 in | 4 in | .22 in |
| TDF  | 16    | 3/8"    | Galvanized or Stainless | 200       | .45 in       | .53 in | 1.23 in | 4 in | .24 in |